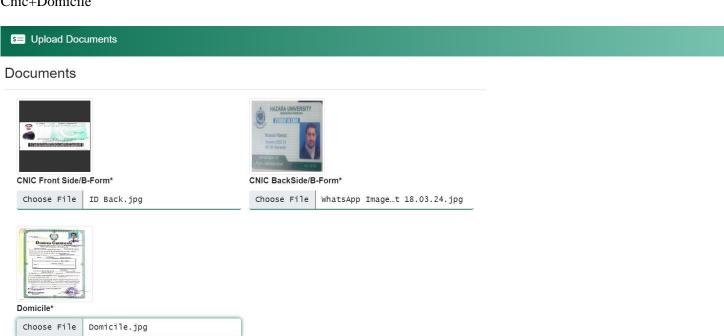

-------|---------------------------|---------------------|----------------------------|
| Select Result Status*:  Declared         |                          |                           |                     |                            |
| Total Marks<br>1100                      | Obtained Marks<br>840    |                           | Percentage<br>76.36 | :                          |
| Institute*: private                      | Board Roll No.<br>174278 |                           | Board*:             | f Intermediate and Seconda |
| privace                                  |                          |                           |                     |                            |

#### NO#10

## 12 Year Eduction





## NO#13 View Offered Program



#### Upload Docoments Cnic+Domicile



#### Fee Process Invoice Information



## NO#15 Agree tick option & Term & Conditions

- 5. I will have no objection if detained, either before or at the time of the University Examination due to shortage of attendance, Fee default, Misconduct or any other disciplinary irregularity.
  - 6. I hereby undertake that I will not participate in any political, anti-state, unlawful and sectarian activities during my education at Hazara University Mansehra.
- 7. I am/shall not be involved in any kind of drug abuse (bringing/selling/using or encouraging use of drugs/narcotics into the campus as well as in the hostels/centers/programs managed by the University, or the unlawful use of tobacco products at the university as well as in the hotels/centers/programs managed by the university.
- 8. Judici