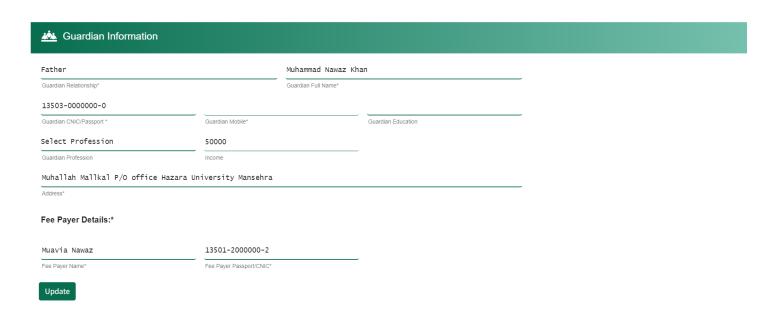

------------------------------------------------------------|------------------------------|-----------------------------|
| Miscellaneous Informatior                                       | n:                           |                             |
|                                                                 |                              |                             |
| Yes                                                             | No Annual Inflant Guard      | No                          |
| Yes Would you like to apply for the institutes Hostel aclittes? | No<br>Are you Hafiz-e-Quran? | No Are you disable Person?" |
| Nould you like to apply for the institutes Hostel               | _ :                          |                             |



#### 7 Guardian Information





#### NO#9

# Education Update 10 matric

| Degree Level*:  Secondary School Certifi | Degree*:<br>Matric       | Specializations : Science |                     | Select Passing Year*: 2016 |
|------------------------------------------|--------------------------|---------------------------|---------------------|----------------------------|
| Select Result Status*:  Declared         |                          |                           |                     |                            |
| Total Marks<br>1100                      | Obtained Marks<br>840    |                           | Percentage<br>76.36 | :                          |
| Institute*: private                      | Board Roll No.<br>174278 |                           | Board*:             | f Intermediate and Seconda |