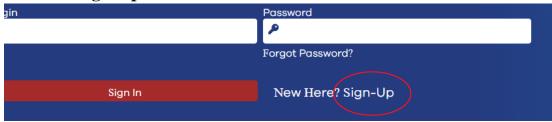

### GUIDELINES FOR ONLINEADMISSION

## **Basic Requirements to Apply for Admission:**

- Name, Father's Name, Date of Birth (as Mentioned in Matric Certificate)
- Mobile Number
- Passport Size Photograph
- Scanned Copy of Documents.
- Scanned Copy of Paid "Processing Fee" Challan.
- Scanned Copy of Certificate (in case of Reserved Seats)

## How to apply for online admission?

 Open any Web Browser and type <u>admissions.hu.edu.pk</u> to open the home page of Hazara University Mansehra.



**NOTE:** The candidate must fill in the online admission form carefully. Information once submitted cannot be changed. Fields mentioned with (\*) are mandatory to fill.

# 2. Click on Sign-Up



## 3. Fill the SIGN UP data

• Candidate select the Admission Applying for from the drop down menu and select the desire program



• Enter First Name



# • Enter Last Name



#### Enter CNIC Number



• Enter Email Address



• Enter Mobile Number



• Select Gender



• Click on Sign Up Button





Enter Login and password received in Email.



## **Click on Sign In Button**

Admission portal is now open

# 4. Click on Application



# **Personal Information**

Select Admission Criteria

5

Mother Cell

Update

# Personal Information

| Muavia                      |                            | NdWdZ                              |  |  |  |
|-----------------------------|----------------------------|------------------------------------|--|--|--|
| First Name*                 |