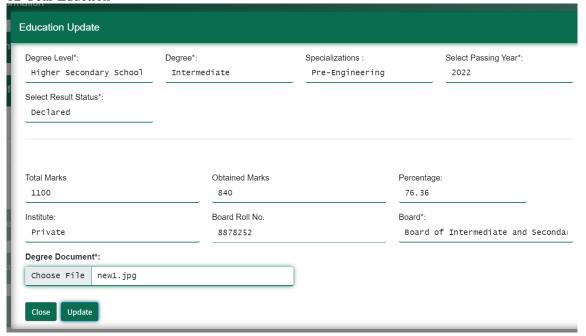

# Education Update 10 matric

| Degree Level*:  Secondary School Certifi | Degree*:<br>Matric       | Specializations : Science |                     | Select Passing Year*: 2016 |
|------------------------------------------|--------------------------|---------------------------|---------------------|----------------------------|
| Select Result Status*:  Declared         |                          |                           |                     |                            |
| Total Marks<br>1100                      | Obtained Marks<br>840    |                           | Percentage<br>76.36 | :                          |
| Institute*: private                      | Board Roll No.<br>174278 |                           | Board*:             | f Intermediate and Seconda |
| privace                                  |                          |                           |                     |                            |