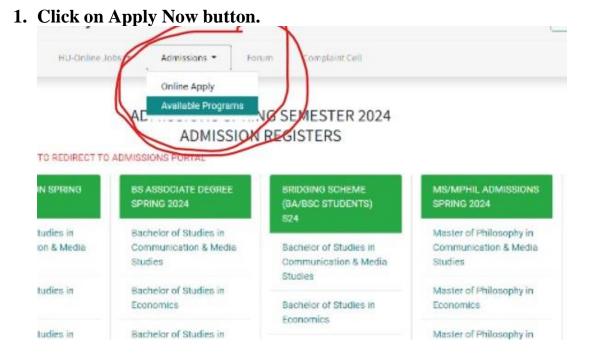

### GUIDELINES FOR ONLINEADMISSION

## **Basic Requirements to Apply for Admission:**

- Name, Father's Name, Date of Birth (as Mentioned in Matric Certificate)
- Mobile Number
- Passport Size Photograph
- Scanned Copy of Documents.
- Scanned Copy of Paid "Processing Fee" Challan.
- Scanned Copy of Certificate (in case of Reserved Seats)

## How to apply for online admission?

 Open any Web Browser and type <u>admissions.hu.edu.pk</u> to open the home page of Hazara University Mansehra.



**NOTE:** The candidate must fill in the online admission form carefully. Information once submitted cannot be changed. Fields mentioned with (\*) are mandatory to fill.

# 2. Click on Sign-Up



## 3. Fill the SIGN UP data

• Candidate select the Admission Applying for from the drop down menu and select the desire program



• Enter First Name



# • Enter Last Name



#### Enter CNIC Number



• Enter Email Address



• Enter Mobile Number



• Select Gender



• Click on Sign Up Button





Enter Login and password received in Email.



## **Click on Sign In Button**

Admission portal is now open

# 4. Click on Application



# **Personal Information**

Select Admission Criteria

5

Mother Cell

Update

# Personal Information

| Muavia                      |