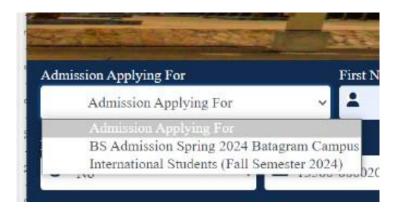

## 3. Fill the SIGN UP data

• Candidate select the Admission Applying for from the drop down menu and select the desire program

• Enter First Name