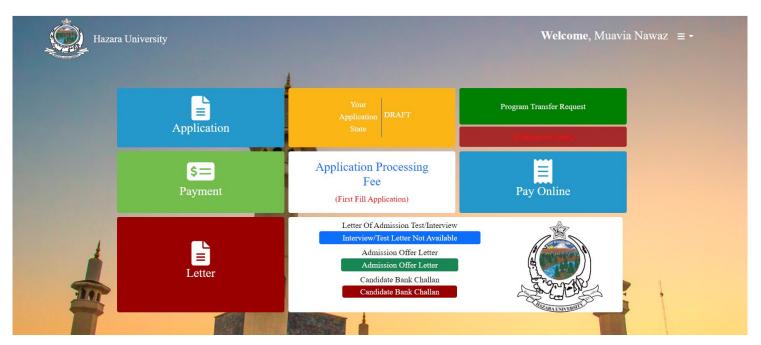

ed Seats)

## How to apply for online admission?

 Open any Web Browser and type <u>admissions.hu.edu.pk</u> to open the home page of Hazara University Mansehra.



**NOTE:** The candidate must fill in the online admission form carefully. Information once submitted cannot be changed. Fields mentioned with (\*) are mandatory to fill.

# 2. Click on Sign-Up



## 3. Fill the SIGN UP data

• Candidate select the Admission Applying for from the drop down menu and select the desire program



• Enter First Name



# • Enter Last Name



#### Enter CNIC Number



• Enter Email Address



• Enter Mobile Number



• Select Gender



• Click on Sign Up Button





Enter Login and password received in Email.



## **Click on Sign In Button**

Admission portal is now open

# 4. Click on Application



# **Personal Information**

Select Admission Criteria

5

Mother Cell

Update

# Personal Information

| Muavia                      |                            | NdWdZ                              |  |  |  |
|-----------------------------|----------------------------|------------------------------------|--|--|--|
| First Name*                 |                            | Last Name*                         |  |  |  |
| Pakistan                    | Khyber Pakhtunkhwa         | MANSEHRA  Domicile*  Male  Gender* |  |  |  |
| Nationality*                | Province*                  |                                    |  |  |  |
| 13503-1396015-9             | 08/22/2001                 |                                    |  |  |  |
| CNIC*                       | Date Of Birth(mm/dd/y